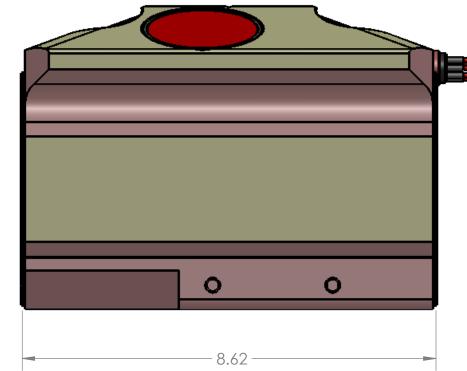

|                       | 5                                                                                                                                                                                                                                      | 4           |         | 3                                                                                                                                    |                   |
|-----------------------|----------------------------------------------------------------------------------------------------------------------------------------------------------------------------------------------------------------------------------------|-------------|---------|--------------------------------------------------------------------------------------------------------------------------------------|-------------------|
|                       | Rowe Technologies Inc. IS<br>PROHIBITED.                                                                                                                                                                                               | APPLICATION |         | DO NOT SCALE DRAWING                                                                                                                 |                   |
|                       | PROPRIETARY AND CONFIDENTIAL<br>THE INFORMATION CONTAINED IN THIS<br>DRAWING IS THE SOLE PROPERTY OF<br>Rowe Technolgies Inc ANY<br>REPRODUCTION IN PART OR AS A WHOLE<br>WITHOUT THE WRITTEN PERMISSION OF<br>DRUM Tochned Fischer (F | NEXT ASSY   | USED ON | INTERPRET GEOMETRIC<br>TOLERANCING PER:<br>MATERIAL<br>ACETAL<br>FINISH                                                              |                   |
|                       |                                                                                                                                                                                                                                        |             |         |                                                                                                                                      |                   |
|                       |                                                                                                                                                                                                                                        |             |         |                                                                                                                                      | Q.A.<br>COMMENTS: |
| WEIGHT IN AIR: 10 lbs |                                                                                                                                                                                                                                        |             |         | DIMENSIONS ARE IN INCHES<br>TOLERANCES:<br>FRACTIONAL±<br>ANGULAR: MACH± BEND±<br>TWO PLACE DECIMAL±.005<br>THREE PLACE DECIMAL±.002 | MFG APPR.         |
|                       |                                                                                                                                                                                                                                        |             |         |                                                                                                                                      |                   |
|                       |                                                                                                                                                                                                                                        |             |         |                                                                                                                                      | CHECKED           |
|                       |                                                                                                                                                                                                                                        |             |         |                                                                                                                                      | DRAWN             |
|                       |                                                                                                                                                                                                                                        |             |         | UNLESS OTHERWISE SPECIFIED:                                                                                                          |                   |