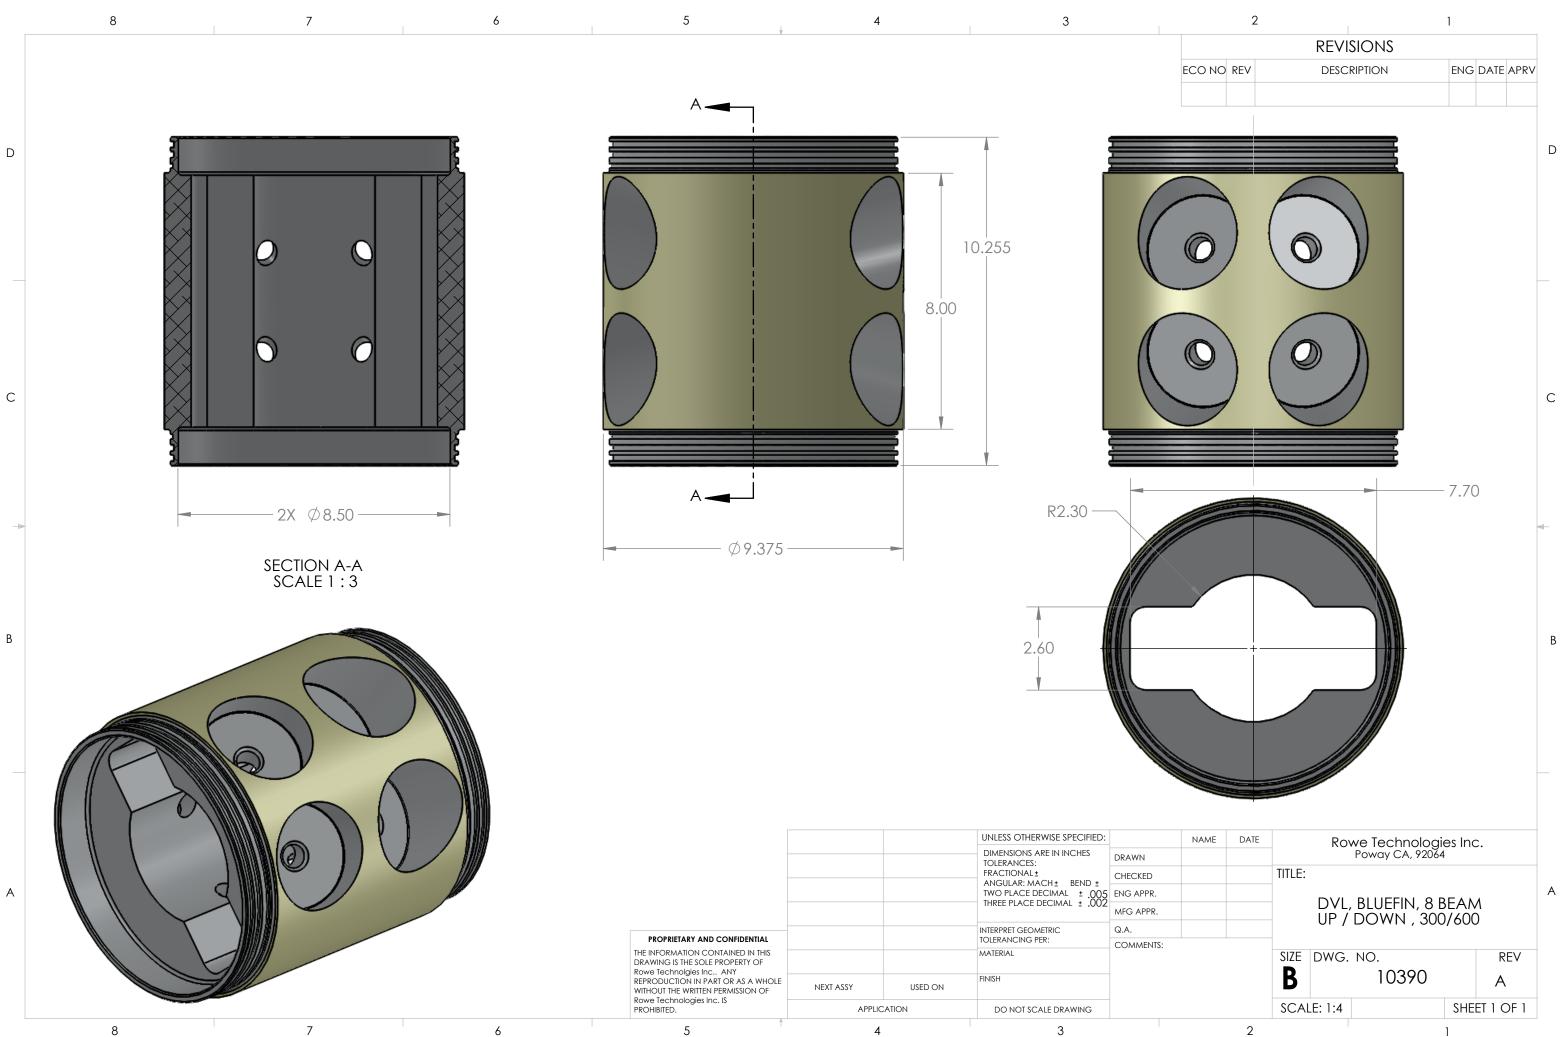

|                       | 5                                                                                                                                                                                                                                      | 4           |         | 3                                                                                                                                    |                   |
|-----------------------|----------------------------------------------------------------------------------------------------------------------------------------------------------------------------------------------------------------------------------------|-------------|---------|--------------------------------------------------------------------------------------------------------------------------------------|-------------------|
|                       | Rowe Technologies Inc. IS<br>PROHIBITED.                                                                                                                                                                                               | APPLICATION |         | DO NOT SCALE DRAWING                                                                                                                 |                   |
|                       | PROPRIETARY AND CONFIDENTIAL<br>THE INFORMATION CONTAINED IN THIS<br>DRAWING IS THE SOLE PROPERTY OF<br>Rowe Technolgies Inc ANY<br>REPRODUCTION IN PART OR AS A WHOLE<br>WITHOUT THE WRITTEN PERMISSION OF<br>DRUM Tochned Fischer (F | NEXT ASSY   | USED ON | INTERPRET GEOMETRIC<br>TOLERANCING PER:<br>MATERIAL<br>ACETAL<br>FINISH                                                              |                   |
|                       |                                                                                                                                                                                                                                        |             |         |                                                                                                                                      |                   |
|                       |                                                                                                                                                                                                                                        |             |         |                                                                                                                                      | Q.A.<br>COMMENTS: |
| WEIGHT IN AIR: 10 lbs |                                                                                                                                                                                                                                        |             |         | DIMENSIONS ARE IN INCHES<br>TOLERANCES:<br>FRACTIONAL±<br>ANGULAR: MACH± BEND±<br>TWO PLACE DECIMAL±.005<br>THREE PLACE DECIMAL±.002 | MFG APPR.         |
|                       |                                                                                                                                                                                                                                        |             |         |                                                                                                                                      |                   |
|                       |                                                                                                                                                                                                                                        |             |         |                                                                                                                                      | CHECKED           |
|                       |                                                                                                                                                                                                                                        |             |         |                                                                                                                                      | DRAWN             |
|                       |                                                                                                                                                                                                                                        |             |         | UNLESS OTHERWISE SPECIFIED:                                                                                                          |                   |