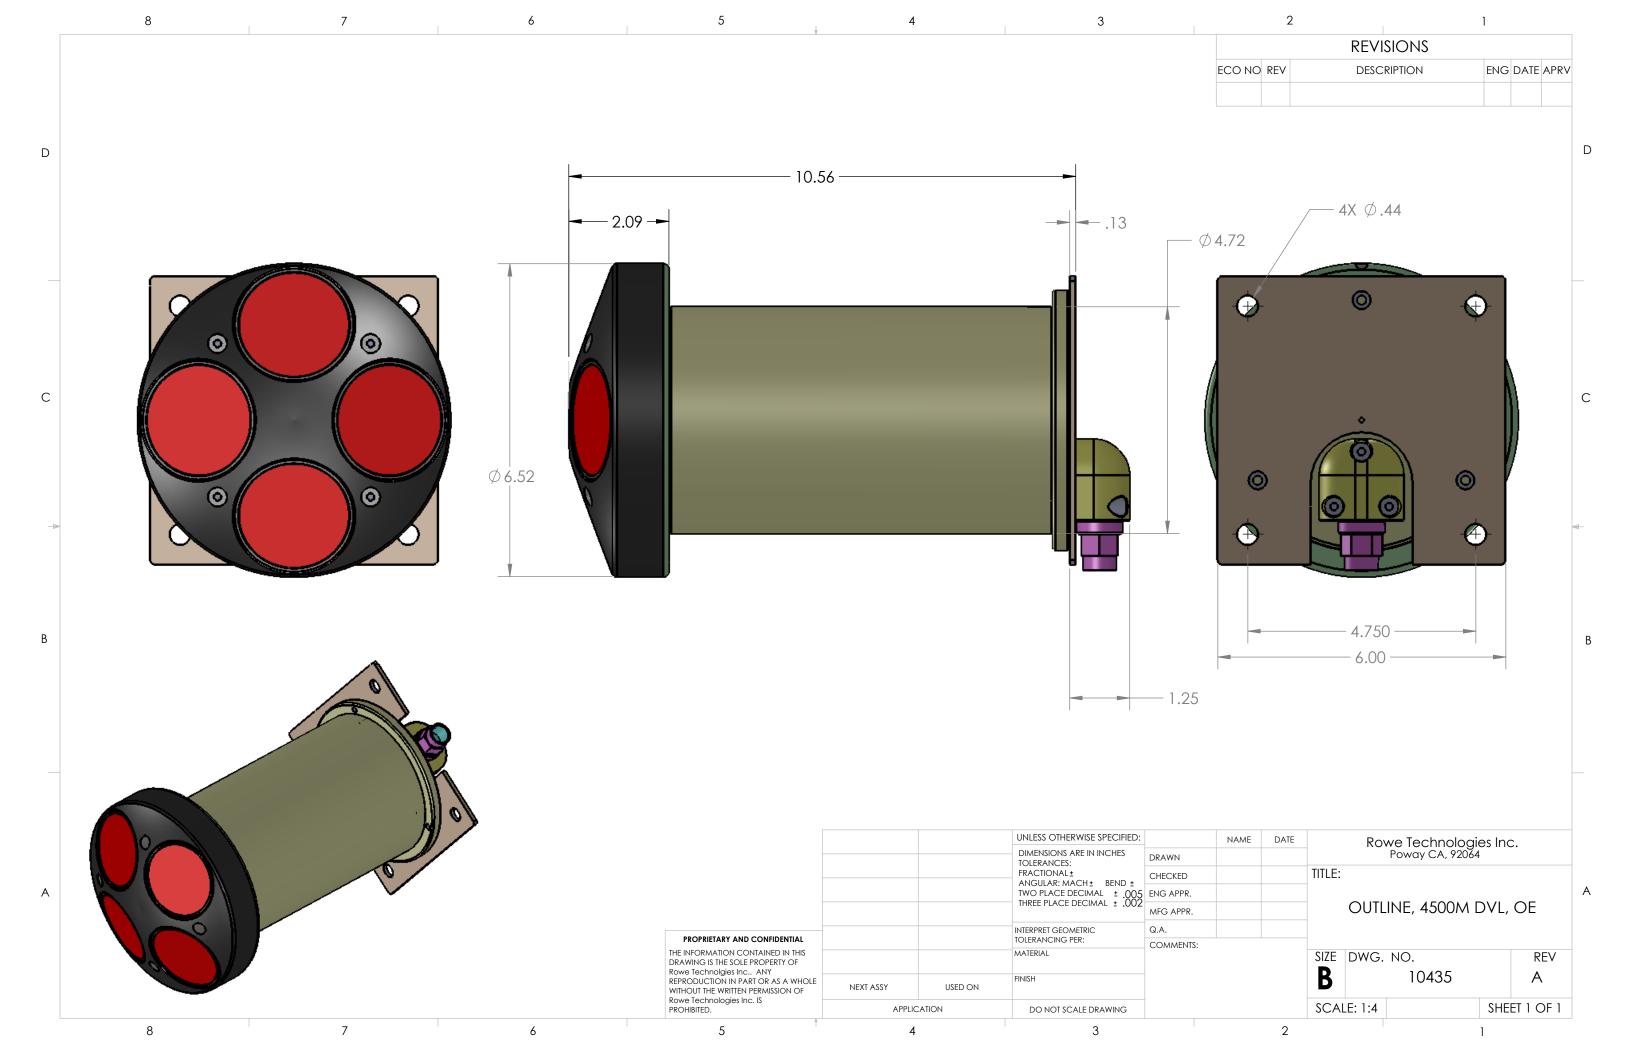

|                       | 5                                                                                                                                                                                                                                      | 4           |         | 3                                                                                                                                    |                   |
|-----------------------|----------------------------------------------------------------------------------------------------------------------------------------------------------------------------------------------------------------------------------------|-------------|---------|--------------------------------------------------------------------------------------------------------------------------------------|-------------------|
|                       | Rowe Technologies Inc. IS<br>PROHIBITED.                                                                                                                                                                                               | APPLICATION |         | DO NOT SCALE DRAWING                                                                                                                 |                   |
|                       | PROPRIETARY AND CONFIDENTIAL<br>THE INFORMATION CONTAINED IN THIS<br>DRAWING IS THE SOLE PROPERTY OF<br>Rowe Technolgies Inc ANY<br>REPRODUCTION IN PART OR AS A WHOLE<br>WITHOUT THE WRITTEN PERMISSION OF<br>DRUM Tochned Fischer (F | NEXT ASSY   | USED ON | INTERPRET GEOMETRIC<br>TOLERANCING PER:<br>MATERIAL<br>ACETAL<br>FINISH                                                              |                   |
|                       |                                                                                                                                                                                                                                        |             |         |                                                                                                                                      |                   |
|                       |                                                                                                                                                                                                                                        |             |         |                                                                                                                                      | Q.A.<br>COMMENTS: |
| WEIGHT IN AIR: 10 lbs |                                                                                                                                                                                                                                        |             |         | DIMENSIONS ARE IN INCHES<br>TOLERANCES:<br>FRACTIONAL±<br>ANGULAR: MACH± BEND±<br>TWO PLACE DECIMAL±.005<br>THREE PLACE DECIMAL±.002 | MFG APPR.         |
|                       |                                                                                                                                                                                                                                        |             |         |                                                                                                                                      |                   |
|                       |                                                                                                                                                                                                                                        |             |         |                                                                                                                                      | CHECKED           |
|                       |                                                                                                                                                                                                                                        |             |         |                                                                                                                                      | DRAWN             |
|                       |                                                                                                                                                                                                                                        |             |         | UNLESS OTHERWISE SPECIFIED:                                                                                                          |                   |