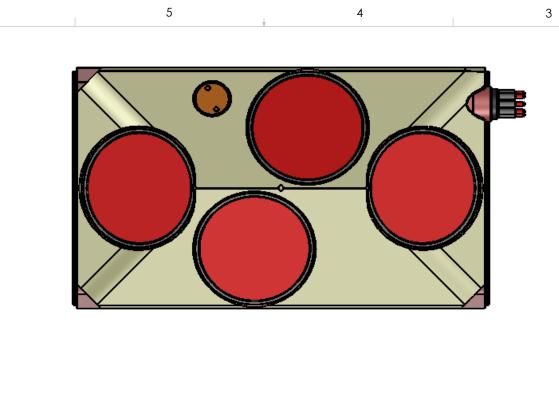

|                       | 5                                                                                                                                                                                                                                      | 4           |         | 3                                                                                                                                    |                   |
|-----------------------|----------------------------------------------------------------------------------------------------------------------------------------------------------------------------------------------------------------------------------------|-------------|---------|--------------------------------------------------------------------------------------------------------------------------------------|-------------------|
|                       | Rowe Technologies Inc. IS<br>PROHIBITED.                                                                                                                                                                                               | APPLICATION |         | DO NOT SCALE DRAWING                                                                                                                 |                   |
|                       | PROPRIETARY AND CONFIDENTIAL<br>THE INFORMATION CONTAINED IN THIS<br>DRAWING IS THE SOLE PROPERTY OF<br>Rowe Technolgies Inc ANY<br>REPRODUCTION IN PART OR AS A WHOLE<br>WITHOUT THE WRITTEN PERMISSION OF<br>DRUM Tochned Fischer (F | NEXT ASSY   | USED ON | INTERPRET GEOMETRIC<br>TOLERANCING PER:<br>MATERIAL<br>ACETAL<br>FINISH                                                              |                   |
|                       |                                                                                                                                                                                                                                        |             |         |                                                                                                                                      |                   |
|                       |                                                                                                                                                                                                                                        |             |         |                                                                                                                                      | Q.A.<br>COMMENTS: |
| WEIGHT IN AIR: 10 lbs |                                                                                                                                                                                                                                        |             |         | DIMENSIONS ARE IN INCHES<br>TOLERANCES:<br>FRACTIONAL±<br>ANGULAR: MACH± BEND±<br>TWO PLACE DECIMAL±.005<br>THREE PLACE DECIMAL±.002 | MFG APPR.         |
|                       |                                                                                                                                                                                                                                        |             |         |                                                                                                                                      |                   |
|                       |                                                                                                                                                                                                                                        |             |         |                                                                                                                                      | CHECKED           |
|                       |                                                                                                                                                                                                                                        |             |         |                                                                                                                                      | DRAWN             |
|                       |                                                                                                                                                                                                                                        |             |         | UNLESS OTHERWISE SPECIFIED:                                                                                                          |                   |