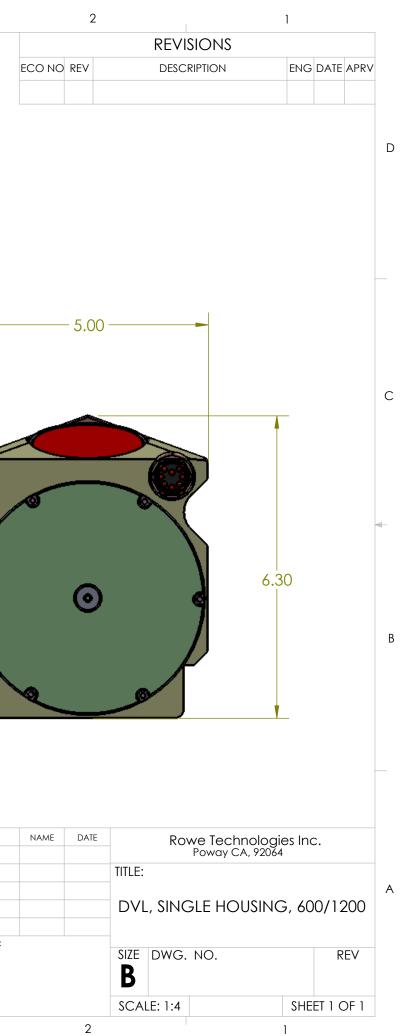

|                       | 5                                                                                                                                                                                                                                      | 4           |         | 3                                                                                                                                    |                   |
|-----------------------|----------------------------------------------------------------------------------------------------------------------------------------------------------------------------------------------------------------------------------------|-------------|---------|--------------------------------------------------------------------------------------------------------------------------------------|-------------------|
|                       | Rowe Technologies Inc. IS<br>PROHIBITED.                                                                                                                                                                                               | APPLICATION |         | DO NOT SCALE DRAWING                                                                                                                 |                   |
|                       | PROPRIETARY AND CONFIDENTIAL<br>THE INFORMATION CONTAINED IN THIS<br>DRAWING IS THE SOLE PROPERTY OF<br>Rowe Technolgies Inc ANY<br>REPRODUCTION IN PART OR AS A WHOLE<br>WITHOUT THE WRITTEN PERMISSION OF<br>DRUM Tochned Fischer (F | NEXT ASSY   | USED ON | INTERPRET GEOMETRIC<br>TOLERANCING PER:<br>MATERIAL<br>ACETAL<br>FINISH                                                              |                   |
|                       |                                                                                                                                                                                                                                        |             |         |                                                                                                                                      |                   |
|                       |                                                                                                                                                                                                                                        |             |         |                                                                                                                                      | Q.A.<br>COMMENTS: |
| WEIGHT IN AIR: 10 lbs |                                                                                                                                                                                                                                        |             |         | DIMENSIONS ARE IN INCHES<br>TOLERANCES:<br>FRACTIONAL±<br>ANGULAR: MACH± BEND±<br>TWO PLACE DECIMAL±.005<br>THREE PLACE DECIMAL±.002 | MFG APPR.         |
|                       |                                                                                                                                                                                                                                        |             |         |                                                                                                                                      |                   |
|                       |                                                                                                                                                                                                                                        |             |         |                                                                                                                                      | CHECKED           |
|                       |                                                                                                                                                                                                                                        |             |         |                                                                                                                                      | DRAWN             |
|                       |                                                                                                                                                                                                                                        |             |         | UNLESS OTHERWISE SPECIFIED:                                                                                                          |                   |