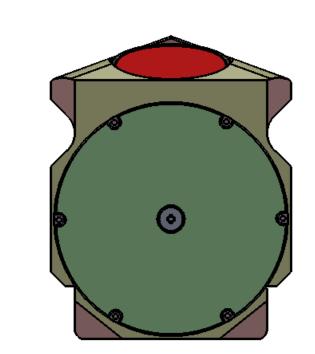

|                       | 5                                                                                                                                                                                                                                      | 4           |         | 3                                                                                                                                    |                   |
|-----------------------|----------------------------------------------------------------------------------------------------------------------------------------------------------------------------------------------------------------------------------------|-------------|---------|--------------------------------------------------------------------------------------------------------------------------------------|-------------------|
|                       | Rowe Technologies Inc. IS<br>PROHIBITED.                                                                                                                                                                                               | APPLICATION |         | DO NOT SCALE DRAWING                                                                                                                 |                   |
|                       | PROPRIETARY AND CONFIDENTIAL<br>THE INFORMATION CONTAINED IN THIS<br>DRAWING IS THE SOLE PROPERTY OF<br>Rowe Technolgies Inc ANY<br>REPRODUCTION IN PART OR AS A WHOLE<br>WITHOUT THE WRITTEN PERMISSION OF<br>DRUM Tochned Fischer (F | NEXT ASSY   | USED ON | INTERPRET GEOMETRIC<br>TOLERANCING PER:<br>MATERIAL<br>ACETAL<br>FINISH                                                              |                   |
|                       |                                                                                                                                                                                                                                        |             |         |                                                                                                                                      |                   |
|                       |                                                                                                                                                                                                                                        |             |         |                                                                                                                                      | Q.A.<br>COMMENTS: |
| WEIGHT IN AIR: 10 lbs |                                                                                                                                                                                                                                        |             |         | DIMENSIONS ARE IN INCHES<br>TOLERANCES:<br>FRACTIONAL±<br>ANGULAR: MACH± BEND±<br>TWO PLACE DECIMAL±.005<br>THREE PLACE DECIMAL±.002 | MFG APPR.         |
|                       |                                                                                                                                                                                                                                        |             |         |                                                                                                                                      |                   |
|                       |                                                                                                                                                                                                                                        |             |         |                                                                                                                                      | CHECKED           |
|                       |                                                                                                                                                                                                                                        |             |         |                                                                                                                                      | DRAWN             |
|                       |                                                                                                                                                                                                                                        |             |         | UNLESS OTHERWISE SPECIFIED:                                                                                                          |                   |