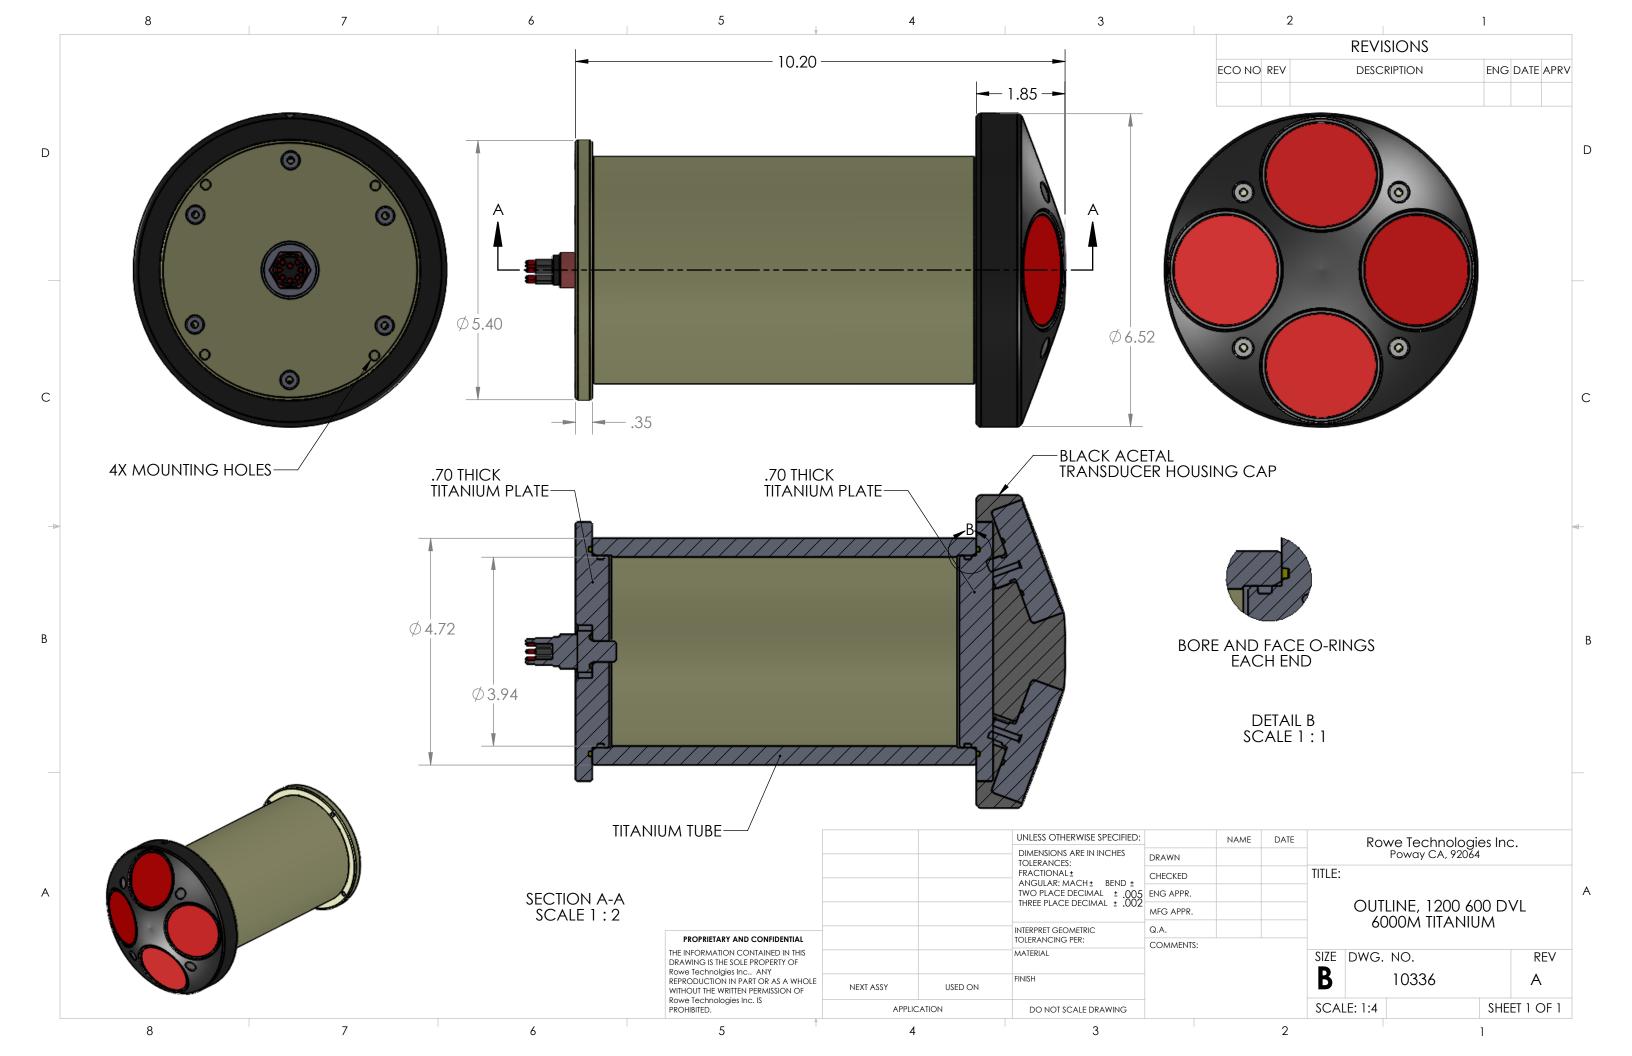

|                       | 5                                                                                                                                                                                                                                      | 4           |         | 3                                                                                                                                    |                   |
|-----------------------|----------------------------------------------------------------------------------------------------------------------------------------------------------------------------------------------------------------------------------------|-------------|---------|--------------------------------------------------------------------------------------------------------------------------------------|-------------------|
|                       | Rowe Technologies Inc. IS<br>PROHIBITED.                                                                                                                                                                                               | APPLICATION |         | DO NOT SCALE DRAWING                                                                                                                 |                   |
|                       | PROPRIETARY AND CONFIDENTIAL<br>THE INFORMATION CONTAINED IN THIS<br>DRAWING IS THE SOLE PROPERTY OF<br>Rowe Technolgies Inc ANY<br>REPRODUCTION IN PART OR AS A WHOLE<br>WITHOUT THE WRITTEN PERMISSION OF<br>DRUM Tochned Fischer (F | NEXT ASSY   | USED ON | INTERPRET GEOMETRIC<br>TOLERANCING PER:<br>MATERIAL<br>ACETAL<br>FINISH                                                              |                   |
|                       |                                                                                                                                                                                                                                        |             |         |                                                                                                                                      |                   |
|                       |                                                                                                                                                                                                                                        |             |         |                                                                                                                                      | Q.A.<br>COMMENTS: |
| WEIGHT IN AIR: 10 lbs |                                                                                                                                                                                                                                        |             |         | DIMENSIONS ARE IN INCHES<br>TOLERANCES:<br>FRACTIONAL±<br>ANGULAR: MACH± BEND±<br>TWO PLACE DECIMAL±.005<br>THREE PLACE DECIMAL±.002 | MFG APPR.         |
|                       |                                                                                                                                                                                                                                        |             |         |                                                                                                                                      |                   |
|                       |                                                                                                                                                                                                                                        |             |         |                                                                                                                                      | CHECKED           |
|                       |                                                                                                                                                                                                                                        |             |         |                                                                                                                                      | DRAWN             |
|                       |                                                                                                                                                                                                                                        |             |         | UNLESS OTHERWISE SPECIFIED:                                                                                                          |                   |