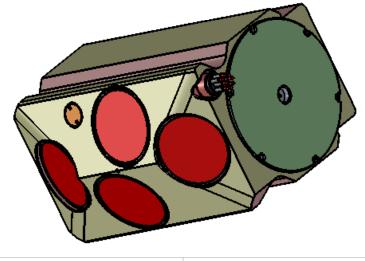

|                       | 5                                                                                                                                                                                                                                      | 4           |         | 3                                                                                                                                    |                   |
|-----------------------|----------------------------------------------------------------------------------------------------------------------------------------------------------------------------------------------------------------------------------------|-------------|---------|--------------------------------------------------------------------------------------------------------------------------------------|-------------------|
|                       | Rowe Technologies Inc. IS<br>PROHIBITED.                                                                                                                                                                                               | APPLICATION |         | DO NOT SCALE DRAWING                                                                                                                 |                   |
|                       | PROPRIETARY AND CONFIDENTIAL<br>THE INFORMATION CONTAINED IN THIS<br>DRAWING IS THE SOLE PROPERTY OF<br>Rowe Technolgies Inc ANY<br>REPRODUCTION IN PART OR AS A WHOLE<br>WITHOUT THE WRITTEN PERMISSION OF<br>DRUM Tochned Fischer (F | NEXT ASSY   | USED ON | INTERPRET GEOMETRIC<br>TOLERANCING PER:<br>MATERIAL<br>ACETAL<br>FINISH                                                              |                   |
|                       |                                                                                                                                                                                                                                        |             |         |                                                                                                                                      |                   |
|                       |                                                                                                                                                                                                                                        |             |         |                                                                                                                                      | Q.A.<br>COMMENTS: |
| WEIGHT IN AIR: 10 lbs |                                                                                                                                                                                                                                        |             |         | DIMENSIONS ARE IN INCHES<br>TOLERANCES:<br>FRACTIONAL±<br>ANGULAR: MACH± BEND±<br>TWO PLACE DECIMAL±.005<br>THREE PLACE DECIMAL±.002 | MFG APPR.         |
|                       |                                                                                                                                                                                                                                        |             |         |                                                                                                                                      |                   |
|                       |                                                                                                                                                                                                                                        |             |         |                                                                                                                                      | CHECKED           |
|                       |                                                                                                                                                                                                                                        |             |         |                                                                                                                                      | DRAWN             |
|                       |                                                                                                                                                                                                                                        |             |         | UNLESS OTHERWISE SPECIFIED:                                                                                                          |                   |