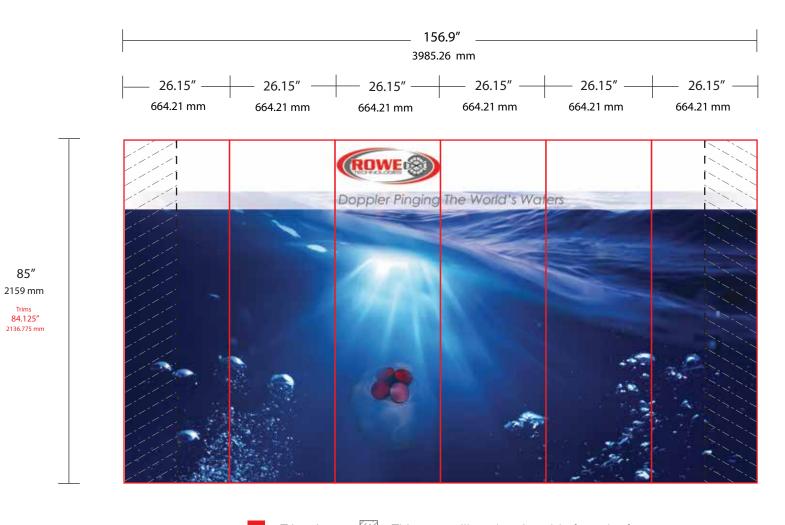

### PRC1-G6

10ft Premium Curve All Graphic Pop-Up

Date:

# Graphic Specs/E-proof Approval