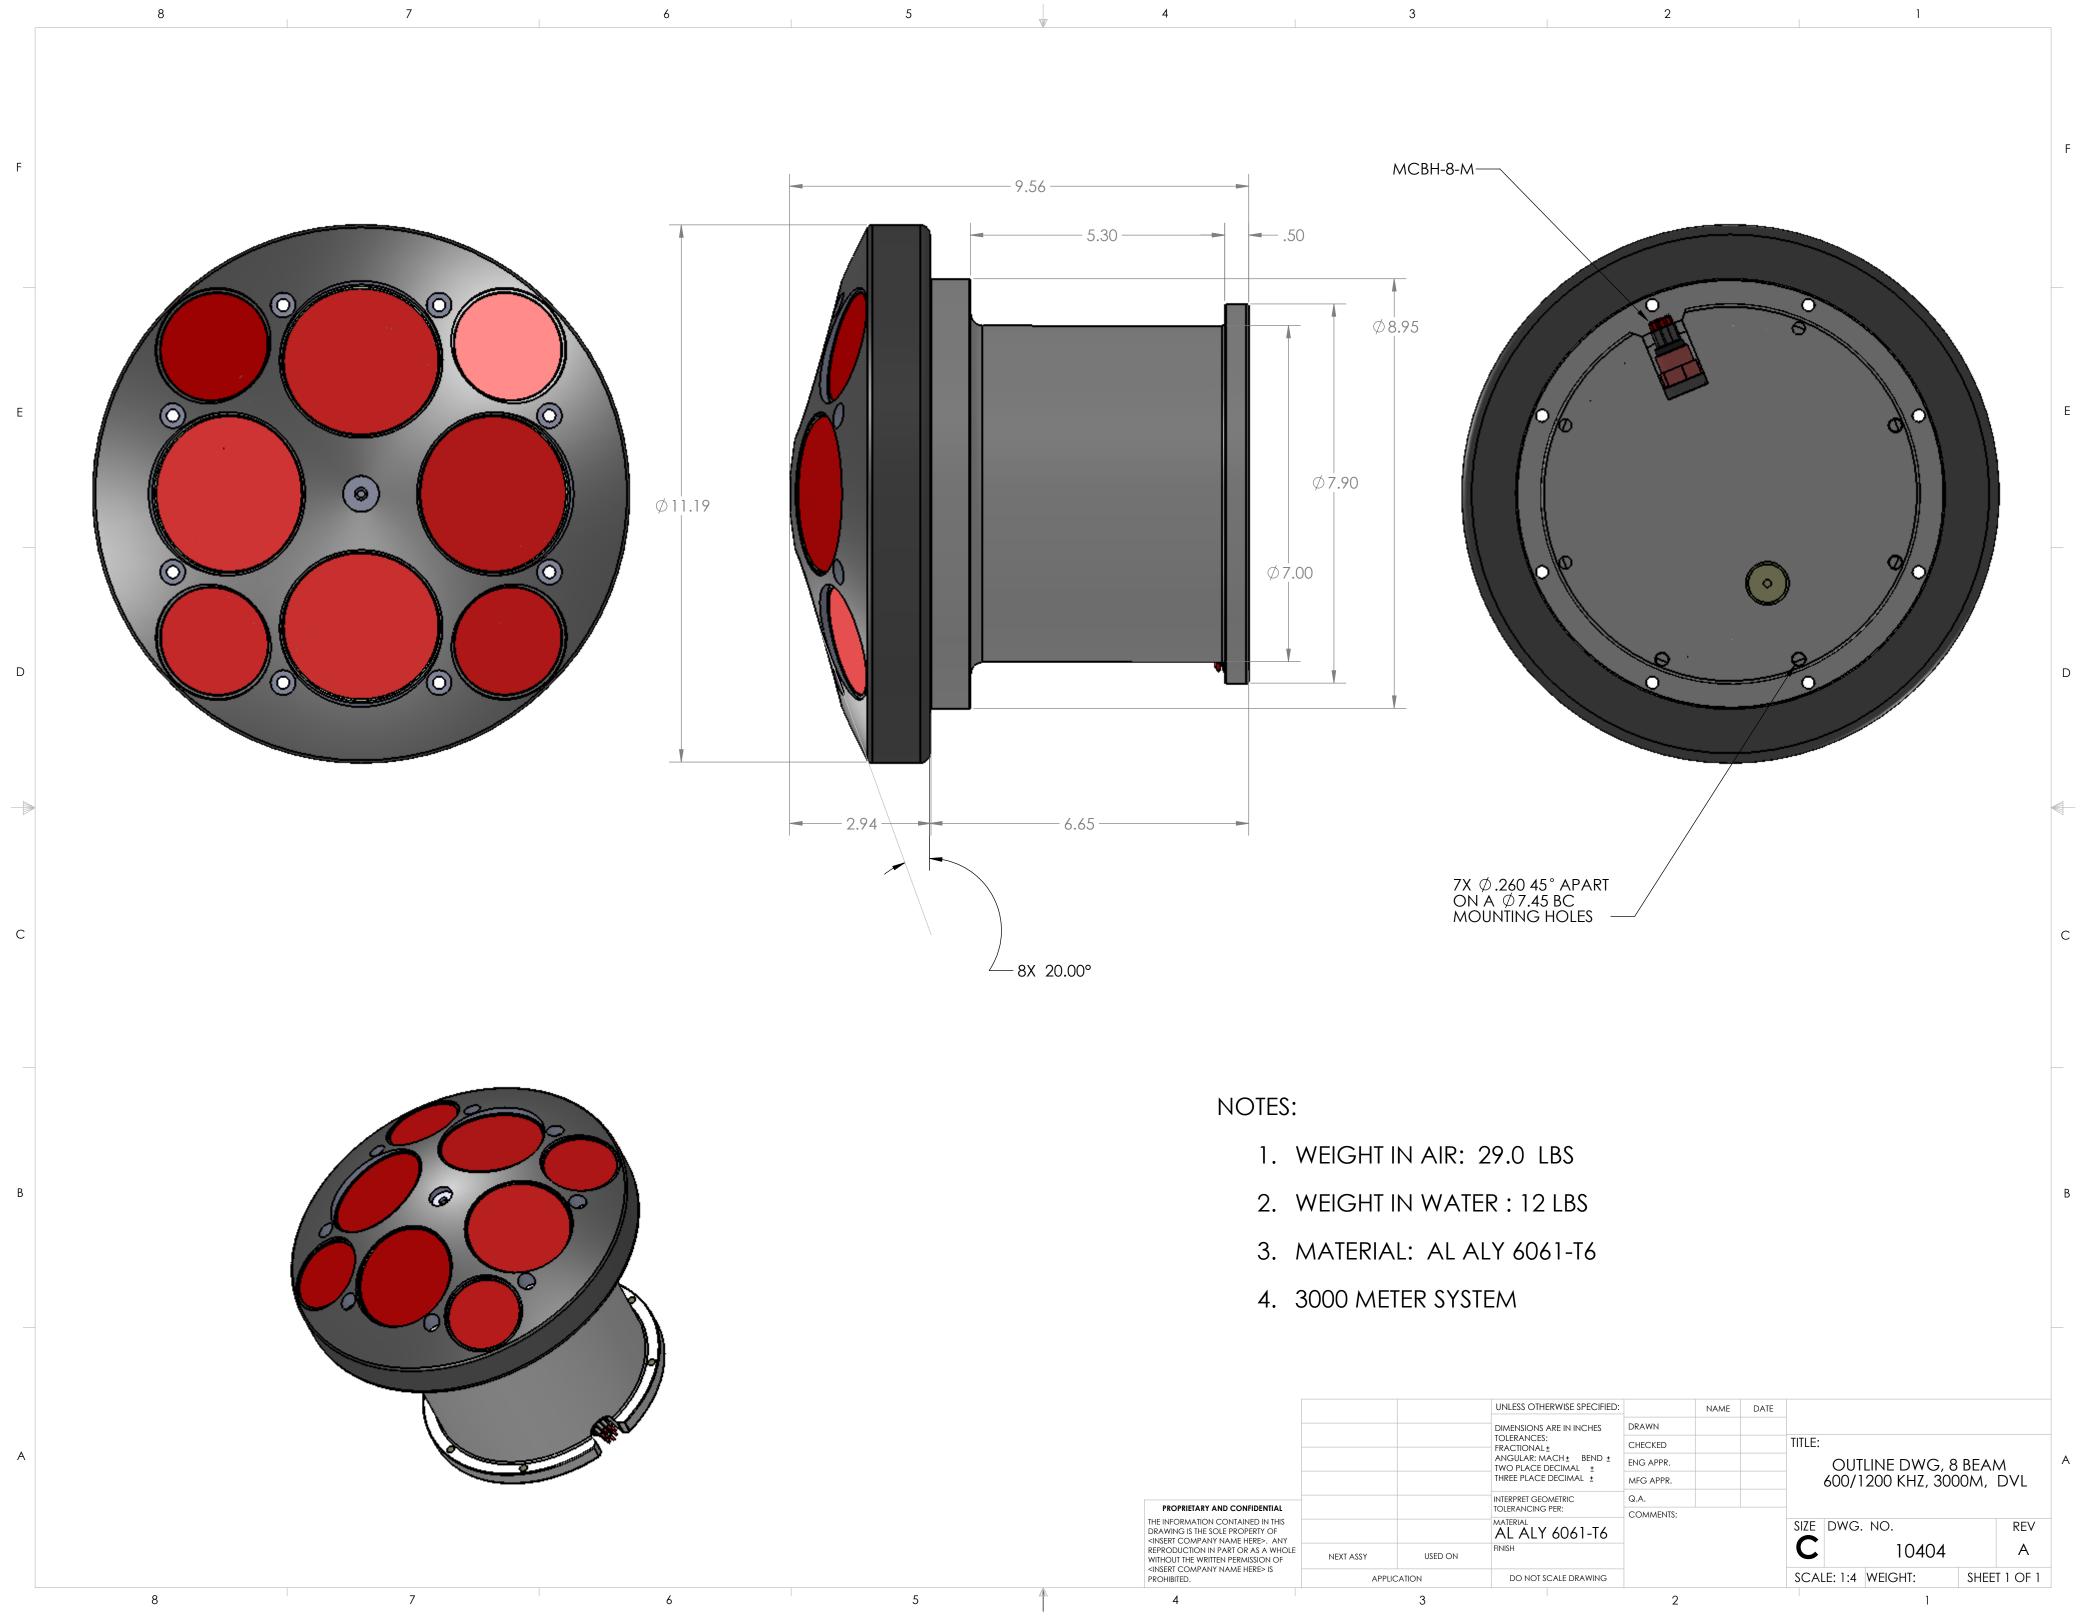

|                                                                                                                                                                        |             |         | UNLESS OTHERWISE SPECIFIED:                                                                   |           | NAME | DATE |                         |         |       |          |
|------------------------------------------------------------------------------------------------------------------------------------------------------------------------|-------------|---------|-----------------------------------------------------------------------------------------------|-----------|------|------|-------------------------|---------|-------|----------|
| _                                                                                                                                                                      |             |         | DIMENSIONS ARE IN INCHES                                                                      | DRAWN     |      |      |                         |         |       |          |
|                                                                                                                                                                        |             |         | ANGULAR: MACH ± BEND ±<br>TWO PLACE DECIMAL ±<br>THREE PLACE DECIMAL ±<br>INTERPRET GEOMETRIC | CHECKED   |      |      | TITLE:                  |         |       |          |
|                                                                                                                                                                        |             |         |                                                                                               | ENG APPR. |      |      | OUTLINE DWG, 8 BEAM     |         |       | М        |
| RIETARY AND CONFIDENTIAL<br>RMATION CONTAINED IN THIS<br>IS THE SOLE PROPERTY OF<br>OMPANY NAME HERES. ANY<br>CITON IN PART OR AS A WHOLE<br>THE WRITTEN PERMISSION OF |             |         |                                                                                               | MFG APPR. |      |      | 600/1200 KHZ, 3000M, DV |         |       |          |
|                                                                                                                                                                        |             |         |                                                                                               | Q.A.      |      |      |                         |         |       |          |
|                                                                                                                                                                        |             |         | MATERIAL<br>AL ALY 6061-T6                                                                    | COMMENTS: |      |      |                         |         | REV   |          |
|                                                                                                                                                                        | NEXT ASSY   | USED ON | FINISH                                                                                        |           |      |      | C                       | 10404   |       | A        |
| OMPANY NAME HERE> IS<br>D.                                                                                                                                             | APPLICATION |         | DO NOT SCALE DRAWING                                                                          |           |      |      | SCALE: 1:4              | WEIGHT: | SHEET | T 1 OF 1 |
|                                                                                                                                                                        |             | 3       |                                                                                               | 2         |      |      |                         | 1       |       |          |