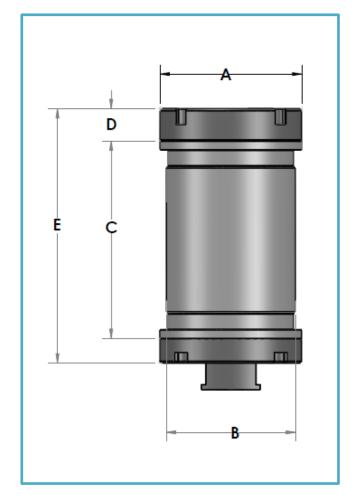

Face view and side view  $Single\ frequency\ system\ operating\ at\ 75\ kHz.$  Dual frequency system operating at 75/300 kHz.

Side view of the External battery pack. Table of Mechanical Dimensions are given below.

| 75 kHz BATTERY PACK OPTIONS |                         |                                   |                                       |                                         |                                  |  |  |  |  |
|-----------------------------|-------------------------|-----------------------------------|---------------------------------------|-----------------------------------------|----------------------------------|--|--|--|--|
| PRESSURE<br>RATING<br>3000m | END CAP<br>DIAMETER (A) | HOUSING<br>CENTER<br>DIAMETER (B) | BATTERY PACK<br>HOUSING HEIGHT<br>(C) | BATTERY PACK<br>END CAP<br>DIAMETER (D) | BATTERY PACK TOTAL<br>HEIGHT (E) |  |  |  |  |
| 1 BATTERY<br>PACK           | 7.90"/201mm             | 7.40"/188mm                       | 6.50"/165mm                           | 1.80"/46mm                              | 9.65"/245mm                      |  |  |  |  |
| 2 BATTERY<br>PACKS          | 7.90"/201mm             | 7.40"/188mm                       | 11.00"/279mm                          | 1.80"/46mm                              | 14.15"/359mm                     |  |  |  |  |
| 4 BATTERY<br>PACKS          | 7.90"/201mm             | 7.40"/188mm                       | 21.00"/533mm                          | 1.80"/46mm                              | 24.15"/613mm                     |  |  |  |  |