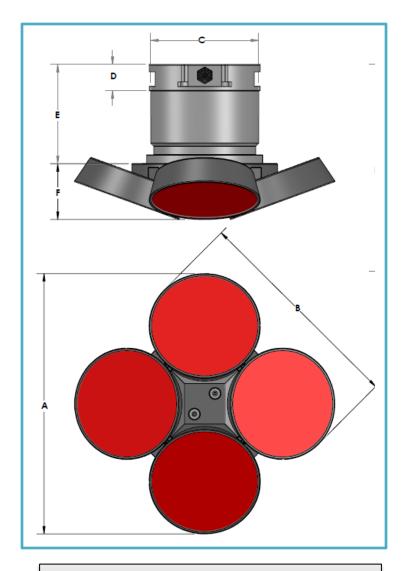

Face view and side view  $Single\ frequency\ system\ operating\ at\ 75\ kHz.$  Dual frequency system operating at 75/300 kHz.

Side view of the External battery pack. Table of Mechanical Dimensions are given below.

| 75 kHz DIRECT READ SYSTEM |                   |                  |                                      |                                 |                                   |                          |  |  |  |  |
|---------------------------|-------------------|------------------|--------------------------------------|---------------------------------|-----------------------------------|--------------------------|--|--|--|--|
| PRESSURE<br>RATING        | HEAD DIAMETER (A) | HEAD WITH SQ (B) | HOUSING DR<br>CENTER<br>DIAMETER (C) | HOUSING<br>FLANGE<br>HEIGHT (D) | HOUSING DR<br>TOTAL HEIGHT<br>(E) | HEAD TOTAL<br>HEIGHT (F) |  |  |  |  |
| 300 m                     |                   |                  |                                      |                                 |                                   |                          |  |  |  |  |
| 3000 m                    | 25.35"/644mm      | 21.60"/549mm     | 7.40"/188mm                          | 1.80"/46mm                      | 11.50"/292mm                      | 6.80"/173mm              |  |  |  |  |