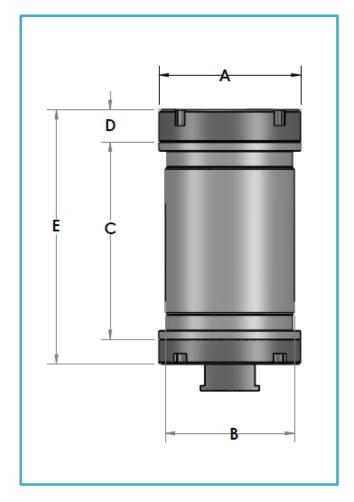

Face view and Side view.

Single frequency system operating at  $150\,\mathrm{kHz}$ . Dual frequency system operating at  $150/600\,\mathrm{kHz}$ .

Side view of the External battery pack. Table of Mechanical Dimensions is given below.

| 150 kHz                     | BATTERY                 | PACK O                            | PTIONS                                |                                         |                                  |
|-----------------------------|-------------------------|-----------------------------------|---------------------------------------|-----------------------------------------|----------------------------------|
| PRESSURE<br>RATING<br>3000m | END CAP<br>DIAMETER (A) | HOUSING<br>CENTER<br>DIAMETER (B) | BATTERY PACK<br>HOUSING<br>HEIGHT (C) | BATTERY PACK<br>END CAP<br>DIAMETER (D) | BATTERY PACK TOTAL<br>HEIGHT (E) |
| 1 BATTERY<br>PACK           | 7.90"/201mm             | 7.40"/188 mm                      | 6.50"/165mm                           | 1.80"/46mm                              | 9.65"/245mm                      |
| 2 BATTERY<br>PACKS          | 7.90"/201mm             | 7.40"/188mm                       | 11.00"/279mm                          | 1.80"/46mm                              | 14.15"/359mm                     |
| 4 BATTERY<br>PACKS          | 7.90"/201 mm            | 7.40"/188mm                       | 2100"/533mm                           | 1.80"/46mm                              | 24.15"/613mm                     |