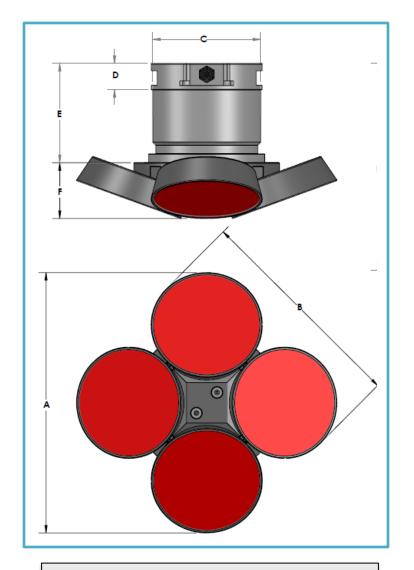

Face view and Side view.

Single frequency system operating at  $150\,\mathrm{kHz}$ . Dual frequency system operating at  $150/600\,\mathrm{kHz}$ .

Side view of the External battery pack. Table of Mechanical Dimensions is given below.

| 150 kHz DIRECT READ SYSTEM |                   |                  |                                      |                                 |                                   |                          |  |  |  |  |
|----------------------------|-------------------|------------------|--------------------------------------|---------------------------------|-----------------------------------|--------------------------|--|--|--|--|
| PRESSURE<br>RATING         | HEAD DIAMETER (A) | HEAD WITH SQ (B) | HOUSING DR<br>CENTER<br>DIAMETER (C) | HOUSING<br>FLANGE<br>HEIGHT (D) | HOUSING DR<br>TOTAL HEIGHT<br>(E) | HEAD TOTAL<br>HEIGHT (F) |  |  |  |  |
| 300 m                      |                   |                  |                                      |                                 |                                   |                          |  |  |  |  |
| 3000 m                     | 17.80"/452mm      | 14.80"/376mm     | 7.40"/188mm                          | 1.80"/46mm                      | 11.50"/292mm                      | 4.00"/102mm              |  |  |  |  |